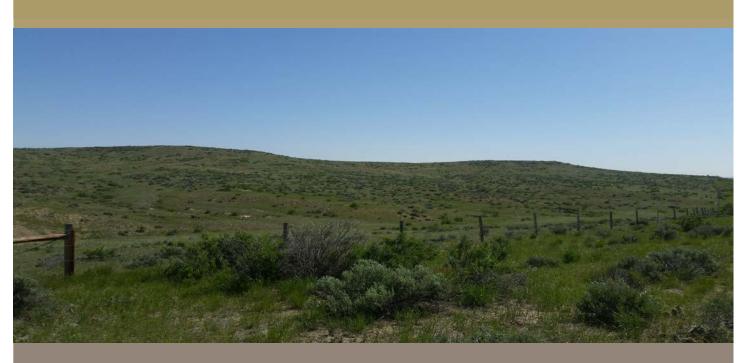

## Toluca N. Remainder Purchase Price: \$170,000.00 Total Acres: 170 +/-

Details: -170 acres +/- usable acres

- -North East of Toluca Interchange on Frontage Road
- -75 +/- acres seeded to hay
- -Power on property
- -Elevation: 3240'
- -Small reservoir
- -Perimeter fenced