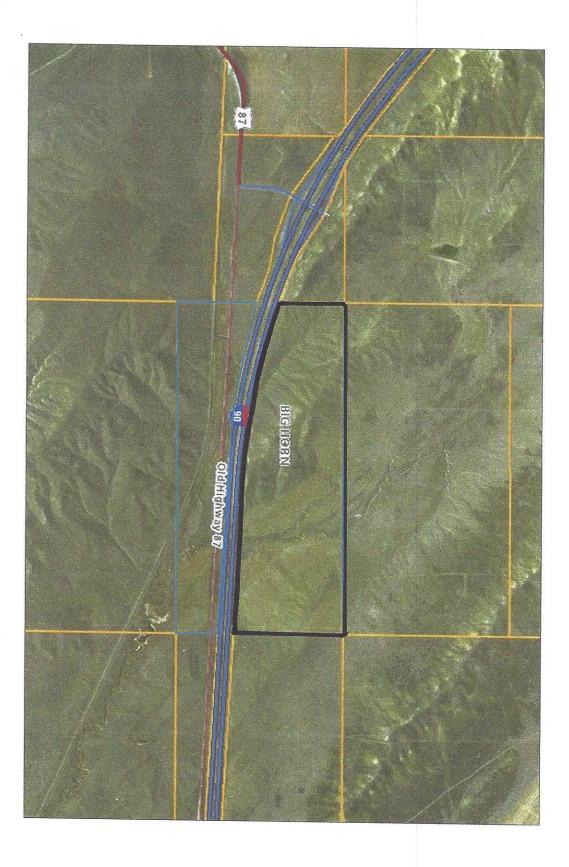

## Toluca N. Remainder Purchase Price: \$170,000.00 Total Acres: 170 +/-

Details: -170 acres +/- usable acres

- -North East of Toluca Interchange on Frontage Road
- -75 +/- acres seeded to hay
- -Power on property
- -Elevation: 3240'
- -Small reservoir
- -Perimeter fenced

-Owner will consider dividing (subject to minor plat review)

**NOTICE:** The information contained herein has been supplied by the owner to **LANDMARK REALTORS** and/or compiled by **LANDMARK REALTORS** from other sources believed to be reliable. All information contained herein is not guaranteed to be accurate, and the reader of this brochure should independently verify all such information, particularly the number of acres involved, the classifications of those acres, carrying capacity, estimates of production yields, water rights, etc.