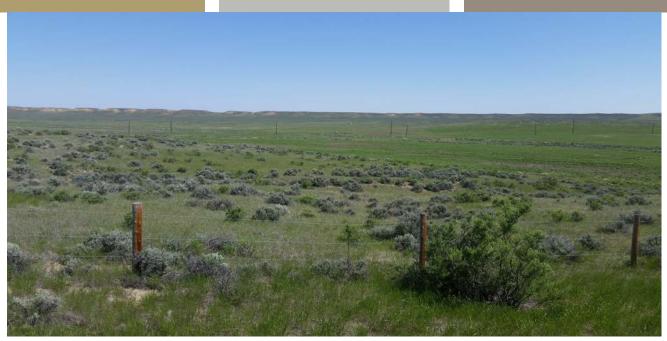

## Toluca N. Remainder Purchase Price: \$170,000.00 Total Acres: 170 +/-

Details: -170 acres +/- usable acres

- -North East of Toluca Interchange on Frontage Road
- -75 +/- acres seeded to hay
- -Power on property
- -Elevation: 3240'
- -Small reservoir
- -Perimeter fenced