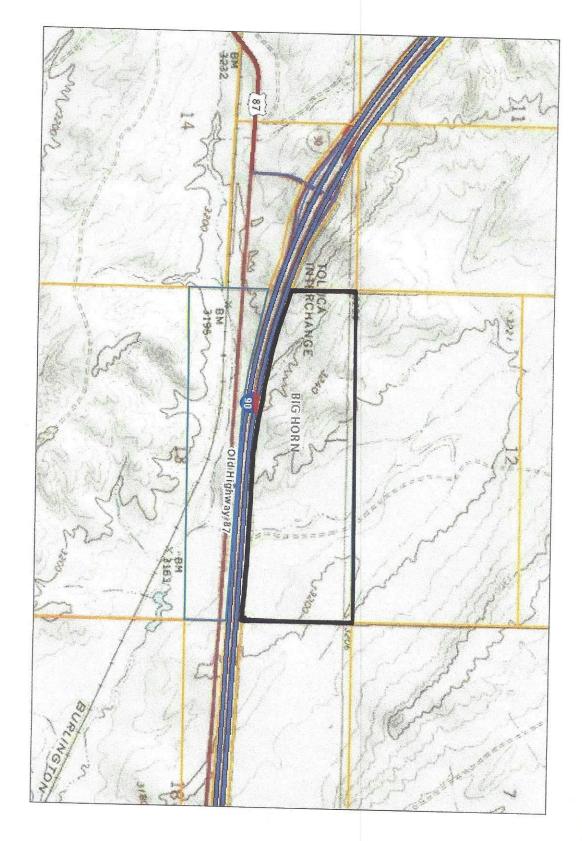

## Toluca N. Remainder Purchase Price: \$170,000.00 Total Acres: 170 +/-

Details: -170 acres +/- usable acres

- -North East of Toluca Interchange on Frontage Road
- -75 +/- acres seeded to hay
- -Power on property
- -Elevation: 3240'
- -Small reservoir
- -Perimeter fenced

-Owner will consider dividing (subject to minor plat review)

**NOTICE:** The information contained herein has been supplied by the owner to **LANDMARK REALTORS** and/or compiled by **LANDMARK REALTORS** from other sources believed to be reliable. All information contained herein is not guaranteed to be accurate, and the reader of this brochure should independently verify all such information, particularly the number of acres involved, the classifications of those acres, carrying capacity, estimates of production yields, water rights, etc.