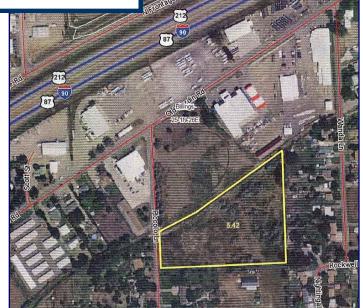

## 5.417 Acre Commercial Parcel!

Zoning—Highway Commercial

**Development Potential** 

Property hard to find in the growing Lockwood market.

Information herein deemed reliable, however, is not guaranteed. The sale offering is made subject to errors, omissions, change of price and prior sale and withdrawal without notice in accordance with the law. This property is offered without respect to race, color, creed, national origin or familial status.

## 00 Piccolo Lane

**LOCATION:** From Old Hardin Road, the property lies between the Lockwood IGA and S Bar S Building Center.

**ACCESS:** The property is accessed from Piccolo Lane.

ACREAGE: 5.417 acres

**ROAD FRONTAGE: 200'** 

**ELECTRICITY:** Available

**GAS:** In proximity

WATER / SEWER: stubbed in from Piccolo Lane

**TELEPHONE:** Available

TAXES: \$4,033—estimated

**BROKER COMMENTS:** Property is zoned highway commercial. A very visible, hard to find, larger level lot with city water and sewer stubbed in.