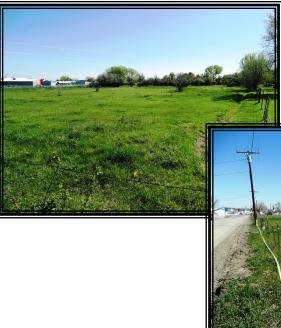

## 00 Piccolo Lane

**LOCATION:** From Old Hardin Road, the property lies between the Lockwood IGA and S Bar S Building Center.

**ACCESS:** The property is accessed from Piccolo Lane.

ACREAGE: 5.417 acres

**ROAD FRONTAGE: 200'** 

**ELECTRICITY:** Available

**GAS:** In proximity

WATER / SEWER: stubbed in from Piccolo Lane

**TELEPHONE:** Available

TAXES: \$4,033—estimated

**BROKER COMMENTS:** Property is zoned highway commercial. A very visible, hard to find, larger level lot with city water and sewer stubbed in.