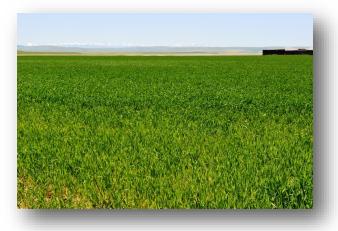

\$740,000

1,631 Total Acres

The Boone Farm is located in the foothills of the Pryor Mountains ten miles east of Pryor on the Pryor—St. Xavier paved cut across. The Boone farm produces 50—70 bushels winter wheat.