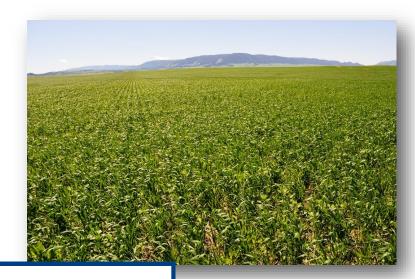

\$740,000

1,631 Total Acres

The Boone Farm is located in the foothills of the Pryor Mountains ten miles east of Pryor on the Pryor—St. Xavier paved cut across. The Boone farm produces 50—70 bushels winter wheat.