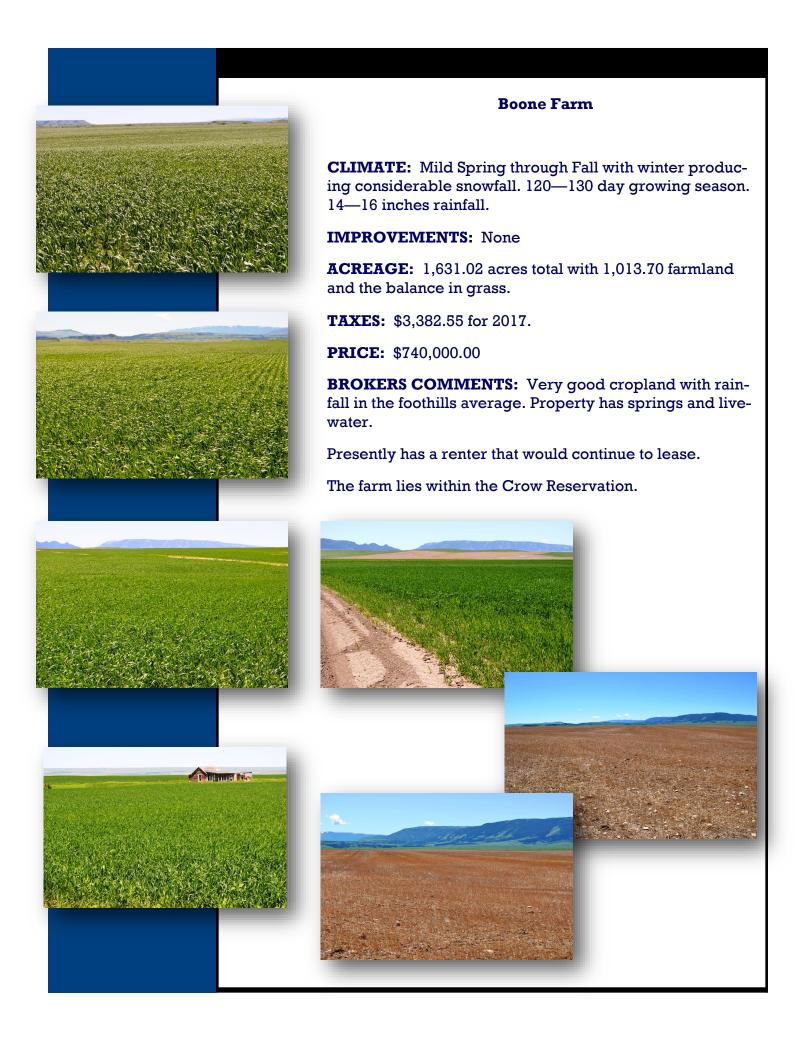

## Boone Farm Billings, Montana 59101

\$740,000

1,631 Total Acres

The Boone Farm is located in the foothills of the Pryor Mountains ten miles east of Pryor on the Pryor—St. Xavier paved cut across. The Boone farm produces 50—70 bushels winter wheat.