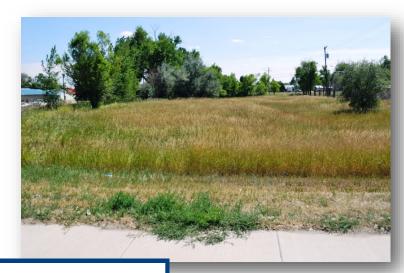

MontanaRanches.com

\$35,000

110' x 330' lot!

330' X 110' Commercial lot fronting on 14th Street across from the Super 8 Motel. One lot off from the Town Pump Truck Stop. An adjoining lot could be added. The lot also fronts on 13th Street. City services are available.

## 205 13th Street West

 $330' \times 110'$  lot, fronts on paved street with sidewalks. Water, sewer, power, and phone available.

The lot is located across the street from the Super 8 Motel and is one lot east of the Town Pump Truck Stop. The lot in between could be purchased too. On the main street to downtown.