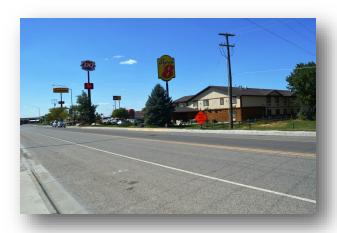

MontanaRanches.com

\$35,000

110' x 330' lot!

330' X 110' Commercial lot fronting on 14th Street across from the Super 8 Motel. One lot off from the Town Pump Truck Stop. An adjoining lot could be added. The lot also fronts on 13th Street. City services are available.

## 205 13th Street West

 $330' \times 110'$  lot, fronts on paved street with sidewalks. Water, sewer, power, and phone available.

The lot is located across the street from the Super 8 Motel and is one lot east of the Town Pump Truck Stop. The lot in between could be purchased too. On the main street to downtown.