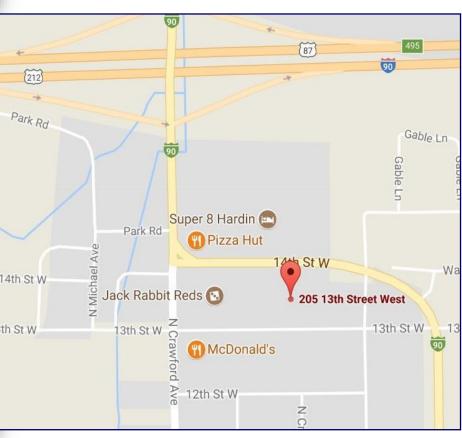

## 205 13th Street West

 $330' \times 110'$  lot, fronts on paved street with sidewalks. Water, sewer, power, and phone available.

The lot is located across the street from the Super 8 Motel and is one lot east of the Town Pump Truck Stop. The lot in between could be purchased too. On the main street to downtown.