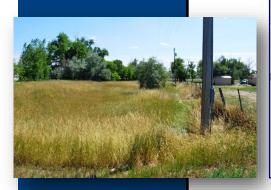

MontanaRanches.com

\$35,000

110' x 330' lot!

330' X 110' Commercial lot fronting on 14th Street across from the Super 8 Motel. One lot off from the Town Pump Truck Stop. An adjoining lot could be added. The lot also fronts on 13th Street. City services are available.

## 205 13th Street West

 $330' \times 110'$  lot, fronts on paved street with sidewalks. Water, sewer, power, and phone available.

The lot is located across the street from the Super 8 Motel and is one lot east of the Town Pump Truck Stop. The lot in between could be purchased too. On the main street to downtown.