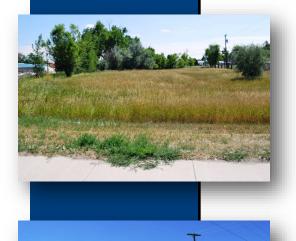

MontanaRanches.com

\$35,000

110' x 330' lot!

330' X 110' Commercial lot fronting on 14th Street across from the Super 8 Motel. One lot off from the Town Pump Truck Stop. An adjoining lot could be added. The lot also fronts on 13th Street. City services are available.

## 205 13th Street West

 $330' \times 110'$  lot, fronts on paved street with sidewalks. Water, sewer, power, and phone available.

The lot is located across the street from the Super 8 Motel and is one lot east of the Town Pump Truck Stop. The lot in between could be purchased too. On the main street to downtown.