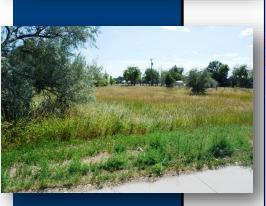

MontanaRanches.com

\$35,000

110' x 330' lot!

330' X 110' Commercial lot fronting on 14th Street across from the Super 8 Motel. One lot off from the Town Pump Truck Stop. An adjoining lot could be added. The lot also fronts on 13th Street. City services are available.

## 205 13th Street West

 $330' \times 110'$  lot, fronts on paved street with sidewalks. Water, sewer, power, and phone available.

The lot is located across the street from the Super 8 Motel and is one lot east of the Town Pump Truck Stop. The lot in between could be purchased too. On the main street to downtown.