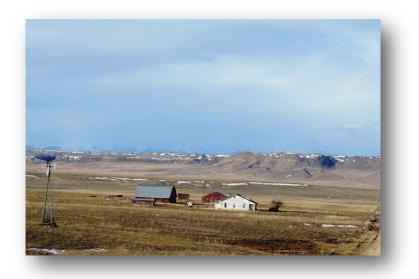

## 1953 S Barber Road | Shawmut | MT | 59078

Property in three separate parcels that could be sold separately. Farm ground on two of the parcels. Older set of improvements. House not livable, barn, shop building, and some grain storage.

Located approximately 62 miles from Billings via Rapelje or can be reached via Shawmut south approximately 22 miles.

- 784 Acres Total—Diversified
- 258 Acres—Crop Land
- 526 Acres—PastureTaxes: \$900
- House—not livable
  - Barn, Shop Building
  - Grain Storage
  - MLS #302343