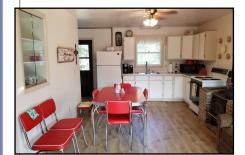

## 142 NITCHE ROAD

- Living room ~ laminate flooring, wood stove, patio door
- Kitchen ~ laminate flooring, eating area, appliances
- Bedroom
- Bath
- Utility room ~ washer & dryer, storage