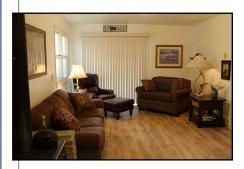

## 142 NITCHE ROAD

- Living room ~ laminate flooring, wood stove, patio door
- Kitchen ~ laminate flooring, eating area, appliances
- Bedroom
- Bath
- Utility room ~ washer & dryer, storage