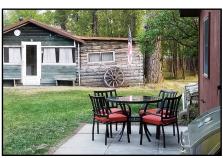

## 142 Nitche Road | Absarokee | MT | 59001

Recreation & Relaxation! This idyllic park-like setting has beautiful Horse Creek running through it and easy foot access to Rosebud Creek. The cozy cottage with kitchen, laundry, shower, woodstove & good well was recently remodeled. The charming 1926 log cabin looks just as it did in its early days and has the added convenience of electricity. Also has a bedroom with two antique iron beds! This great property also includes a firepit area, work shed, storage shed, woodshed & a wonderful small log cabin for play or extra storage. All but the woodshed has electricity! Near mountain lakes, trailheads, fishing, hunting and many other types of recreation.

## **Additional Features:**

- Heat ~ electric baseboard
- Water ~ domestic well
- Sewer ~ holding tank
- Front porch
- 1926 Log home
- Storage shed, work shed, woodshed, small log cabin for play or storage
- Firepit area
- Lot Size ~ 24,394 sq. ft.—0.56 acre, corner, creek, trees
- Taxes ~ \$778.64 for 2018
- Schools ~ Absarokee