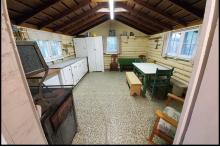

## 142 NITCHE ROAD

- Living room ~ laminate flooring, wood stove, patio door
- Kitchen ~ laminate flooring, eating area, appliances
- Bedroom
- Bath
- Utility room ~ washer & dryer, storage