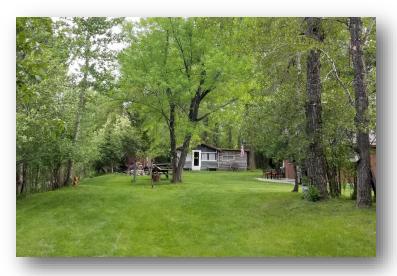

## COTTAGE & CABIN ON HORSE CREEK

## 142 Nitche Road | Absarokee | MT | 59001

Recreation & Relaxation! This idyllic park-like setting has beautiful Horse Creek running through it and easy foot access to Rosebud Creek. The cozy cottage with kitchen, laundry, shower, woodstove & good well was recently remodeled. The charming 1926 log cabin looks just as it did in its early days and has the added convenience of electricity. Also has a bedroom with two antique iron beds! This great property also includes a firepit area, work shed, storage shed, woodshed & a wonderful small log cabin for play or extra storage. All but the woodshed has electricity! Near mountain lakes, trailheads, fishing, hunting and many other types of recreation.

## **Additional Features:**

- Heat ~ electric baseboard
- Water ~ domestic well
- Sewer ~ holding tank
- Front porch
- 1926 Log home
- Storage shed, work shed, woodshed, small log cabin for play or storage
- Firepit area
- Lot Size ~ 24,394 sq. ft.—0.56 acre, corner, creek, trees
- Taxes ~ \$778.64 for 2018
- Schools ~ Absarokee