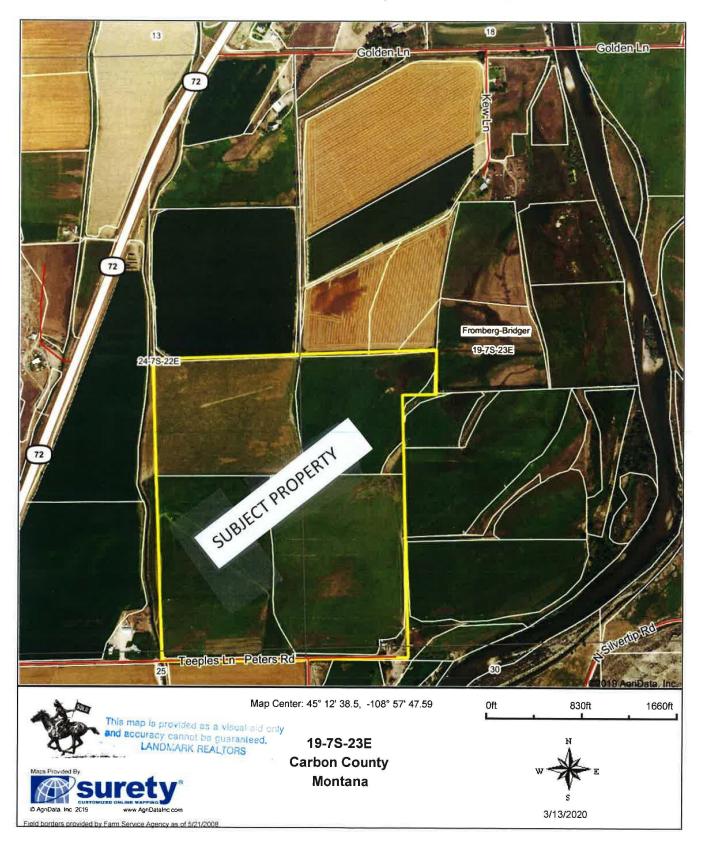

al add on acreage. County road frontage for easy access.

- 135 Deeded Acres
- 130 acres irrigated crop land
- 5 acres pasture
- 936 sq. ft. home-requires work
- Built in 1930
- Older buildings—little value
- Taxes: \$1,550—estimated, not split
- MLS #305540

#### MontanaRanches.com

Information herein deemed reliable, however, is not guaranteed. The sale offering is made subject to errors, omissions, change of price and prior sale and withdrawal without notice in accordance with the law. This property is offered without respect to race, color, creed, national origin or familial status.



JAKE KORELL 406.698.4600

### **Landmark Realtors**

1925 Grand Avenue, Suite 143 Billings, MT 59102

Phone: 406.248.3101 Fax: 406.248.1633 E-mail: Jake@MontanaRanches.com

\$648,500

## **Aerial Map**