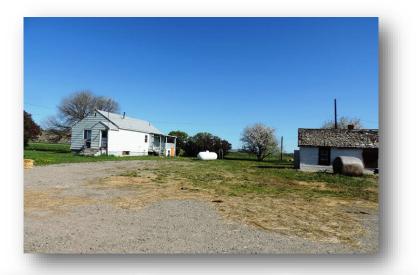

## 69 Teeples Road | Bridger | MT | 59014

Irrigated farm south of Bridger, MT, off Highway 72. Total of 135 acres flood irrigated. Older home in need of repair to be livable. No other improvements. Ideal add on acreage. County road frontage for easy access.

- 135 Deeded Acres
- 130 acres irrigated crop land
- 5 acres pasture
- 936 sq. ft. home-requires work
- Built in 1930
- Older buildings—little value
- Taxes: \$1,550—estimated, not split
- MLS #305540