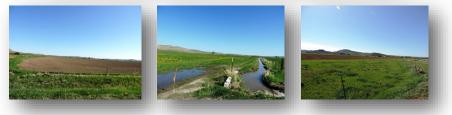

## 69 Teeples Road | Bridger | MT | 59014

Irrigated farm south of Bridger, MT, off Highway 72. Total of 135 acres flood irrigated. Older home in need of repair to be livable. No other improvements. Ideal add on acreage. County road frontage for easy access.

- 135 Deeded Acres
- 130 acres irrigated crop land
- 5 acres pasture
- 936 sq. ft. home-requires work
- Built in 1930
- Older buildings—little value
- Taxes: \$1,550—estimated, not split
- MLS #305540