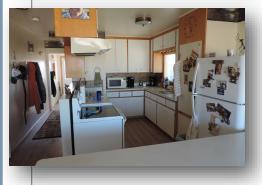

#### Main Level: 1,233 sq. ft.

- Living room
- Kitchen ~ appliances ~ includes water osmosis, water softener, eating area
- Two bedrooms
- Full bath
- Utility room

Basement: 1,145 sq. ft.

**Additional Features:** 