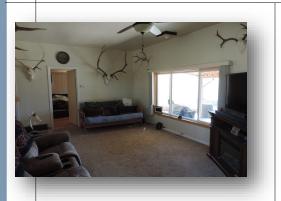

#### Main Level: 1,233 sq. ft.

- Living room
- Kitchen ~ appliances ~ includes water osmosis, water softener, eating area
- Two bedrooms
- Full bath
- Utility room

Basement: 1,145 sq. ft.

**Additional Features:** 