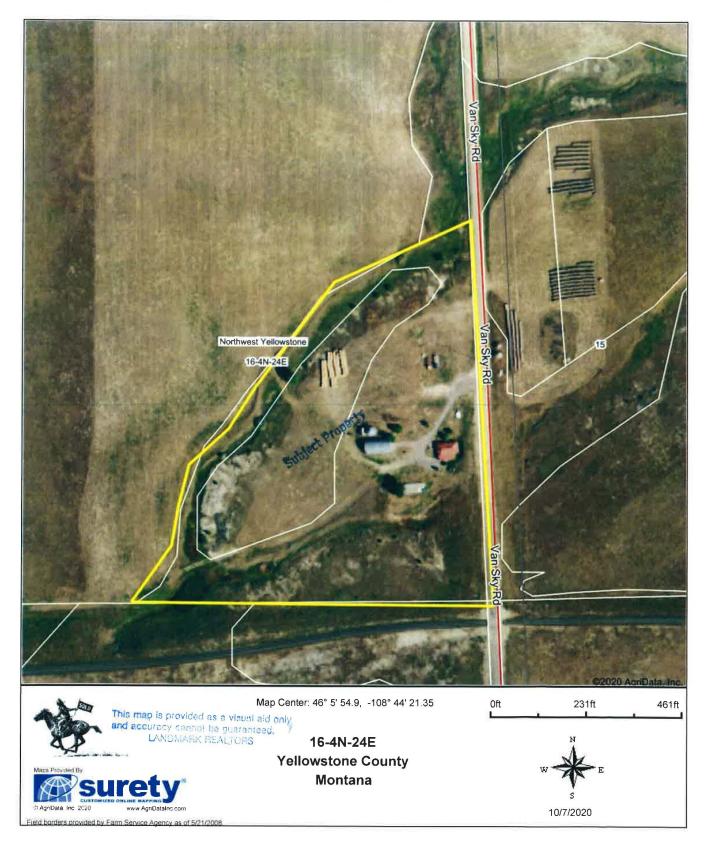

with the law. This property is offered without respect to race, color, creed, national origin or familial status.



JAKE KORELL 406.698.4600

#### **Landmark Realtors**

1925 Grand Avenue, Suite 143 Billings, MT 59102

Phone: 406.248.3101 Fax: 406.248.1633 E-mail: Jake@MontanaRanches.com

### \$350,000

# 16432 VAN SKY ROAD







#### Main Level: 1,233 sq. ft.

- Living room
- Kitchen ~ appliances ~ includes water osmosis, water softener, eating area
- Two bedrooms
- Full bath
- Utility room

Basement: 1,145 sq. ft.

**Additional Features:** 

- Heating ~ propane
- Central air
- Water ~ domestic well
- Sewer ~ septic tank
- Covered patio
- Satellite Dish
- Lot size ~ 12.09 acres, secluded, slope, well lawn
- Taxes ~ \$610
- Schools ~ Broadview
- Subdivision ~ Van Sky



**Aerial Map**