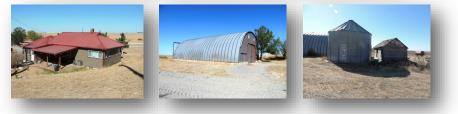

#### 16432 Van Sky Road | Broadview | MT | 59015

Great country home recently updated in and out! Siding, roof, and main level. Nice covered patio. 2,160 sq. ft. steel shop building with concrete floor and large slider doors. 840 sq. ft. building for raising chickens or dogs. Grain storage and older other building. There are 3 wells and a mobile home hook-up with separate power and septic. Home in move in condition.

- Ranch-style home
- 2,378 sq. ft.—Buyer to verify!
- Built in 1917—Updated
- 2 Bedrooms
- 1 Bath

- Steel Shop Building
- 840 sq. ft. building
- Grain Storage
- Three wells
- MLS #311770