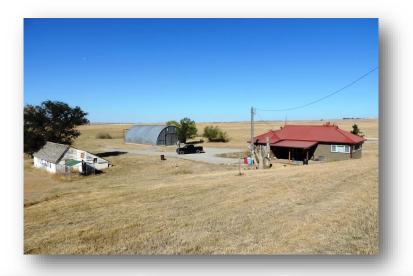

#### 16432 Van Sky Road | Broadview | MT | 59015

Great country home recently updated in and out! Siding, roof, and main level. Nice covered patio. 2,160 sq. ft. steel shop building with concrete floor and large slider doors. 840 sq. ft. building for raising chickens or dogs. Grain storage and older other building. There are 3 wells and a mobile home hook-up with separate power and septic. Home in move in condition.

- Ranch-style home
- 2,378 sq. ft.—Buyer to verify!
- Built in 1917—Updated
- 2 Bedrooms
- 1 Bath

- Steel Shop Building
- 840 sq. ft. building
- Grain Storage
- Three wells
- MLS #311770