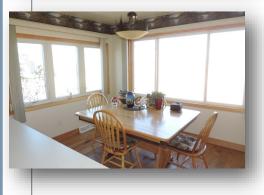

#### Main Level: 1,233 sq. ft.

- Living room
- Kitchen ~ appliances ~ includes water osmosis, water softener, eating area
- Two bedrooms
- Full bath
- Utility room

Basement: 1,145 sq. ft.

**Additional Features:** 