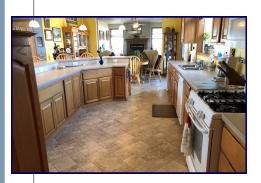

#### Main Level:

- Living room ~ fireplace
- Kitchen ~ appliances, breakfast bar, dining area
- Office
- Master ~ bath with tub & separate shower
- Bedroom
- Full bath
- Utility room ~ sink, lots of storage