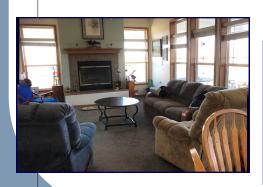

#### Main Level:

- Living room ~ fireplace
- Kitchen ~ appliances, breakfast bar, dining area
- Office
- Master ~ bath with tub & separate shower
- Bedroom
- Full bath
- Utility room ~ sink, lots of storage