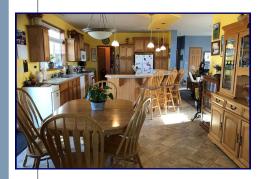

#### Main Level:

- Living room ~ fireplace
- Kitchen ~ appliances, breakfast bar, dining area
- Office
- Master ~ bath with tub & separate shower
- Bedroom
- Full bath
- Utility room ~ sink, lots of storage