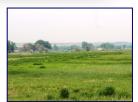

AREA FEATURES: Pompeys Pillar National Monument, Yellowstone River, BLM Public Land north of the Yellowstone River.

Half of the 40 acres is irrigated and is in permanent grass and alfalfa. There is a natural spring on the property that stays open and flowing year-round. There are no improvements on the property. Power and phone is available.