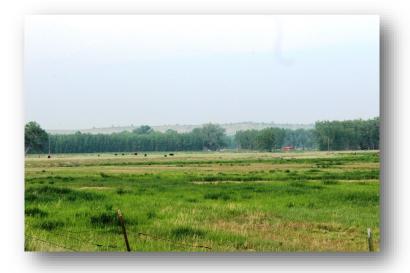

AREA FEATURES: Pompeys Pillar National Monument, Yellowstone River, BLM Public Land north of the Yellowstone River.

Half of the 40 acres is irrigated and is in permanent grass and alfalfa. There is a natural spring on the property that stays open and flowing year-round. There are no improvements on the property. Power and phone is available.