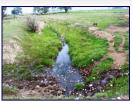

AREA FEATURES: Pompeys Pillar National Monument, Yellowstone River, BLM Public Land north of the Yellowstone River.

Half of the 40 acres is irrigated and is in permanent grass and alfalfa. There is a natural spring on the property that stays open and flowing year-round. There are no improvements on the property. Power and phone is available.