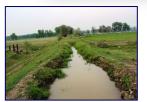

AREA FEATURES: Pompeys Pillar National Monument, Yellowstone River, BLM Public Land north of the Yellowstone River.

Half of the 40 acres is irrigated and is in permanent grass and alfalfa. There is a natural spring on the property that stays open and flowing year-round. There are no improvements on the property. Power and phone is available.