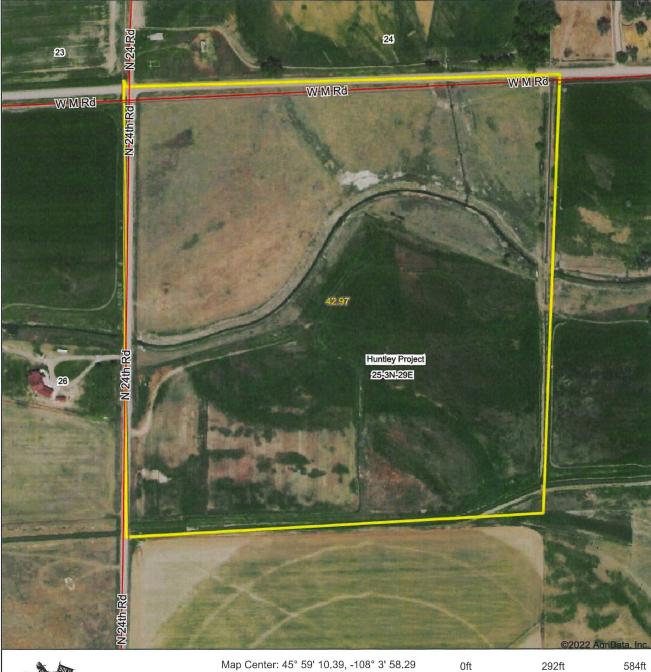

## Aerial Map

Map Center: 45° 59' 10.39, -108° 3' 58.29

25-3N-29E **Yellowstone County** Montana

10/31/2022